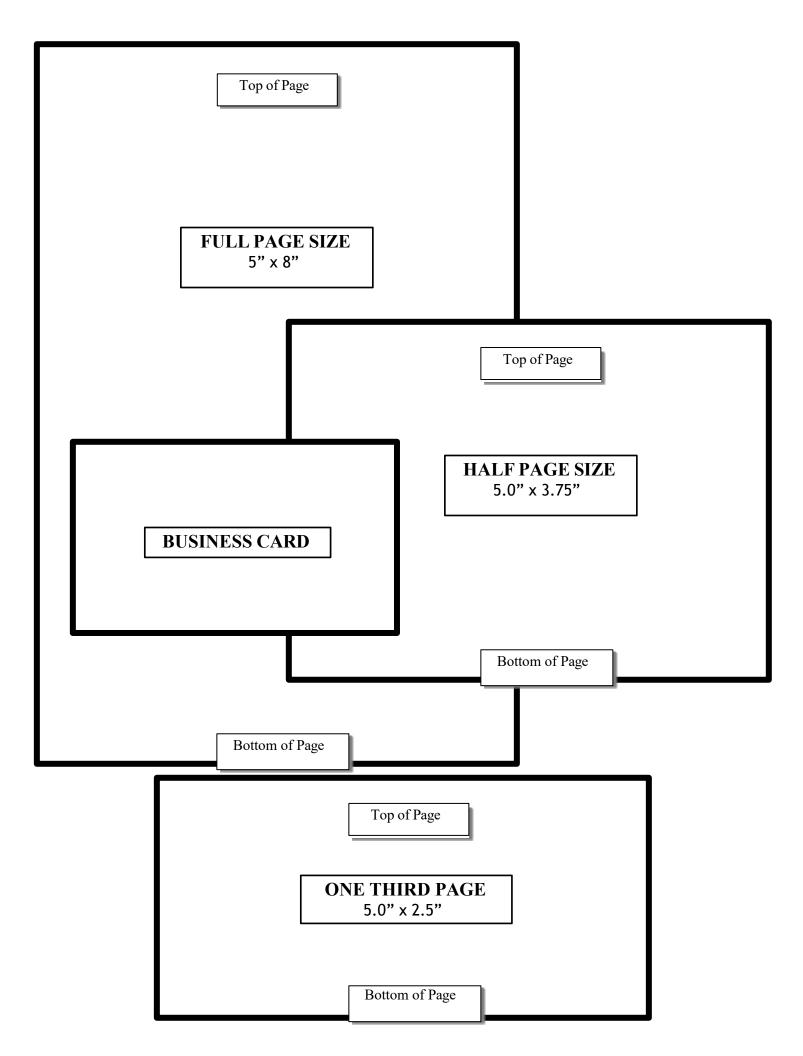

\*\*\*\*\*

| Ad Size - (See Back) |                            | Regular<br>Price | Selection |
|----------------------|----------------------------|------------------|-----------|
| Full Page            | (8"h x 5"w)                | \$195            |           |
| Half Page            | (3.75"h x 5"w)             | \$95             |           |
| One Third Page       | e (2.5"h x 5"w)            | \$75             |           |
| Quarter Page         | (2" x 5" or Business Card) | \$50             |           |